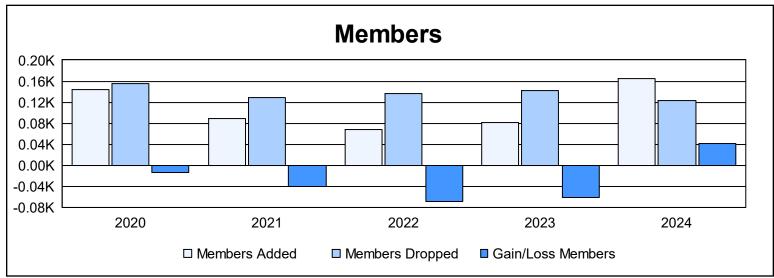

District U 2 As of June 2024 Cumulative

| Year      | New<br>Clubs | Dropped<br>Clubs | Gain/<br>Loss<br>Clubs | New<br>Members | Charter<br>Members | Reinstate<br>Members | Transfer<br>Members | Total<br>Member<br>Added | Total<br>Members<br>Dropped | Gain/<br>Loss<br>Members |
|-----------|--------------|------------------|------------------------|----------------|--------------------|----------------------|---------------------|--------------------------|-----------------------------|--------------------------|
| 2019-2020 | 1            | 0                | 1                      | 89             | 22                 | 29                   | 3                   | 143                      | 156                         | -13                      |
| 2020-2021 | 1            | 0                | 1                      | 64             | 20                 | 3                    | 2                   | 89                       | 129                         | -40                      |
| 2021-2022 | 0            | 2                | -2                     | 58             | 1                  | 3                    | 5                   | 67                       | 136                         | -69                      |
| 2022-2023 | 0            | 2                | -2                     | 72             | 0                  | 2                    | 7                   | 81                       | 142                         | -61                      |
| 2023-2024 | 1            | 2                | -1                     | 120            | 29                 | 6                    | 10                  | 165                      | 123                         | 42                       |
| Average   | 1            | 1                | -1                     | 81             | 14                 | 9                    | 5                   | 109                      | 137                         | -28                      |