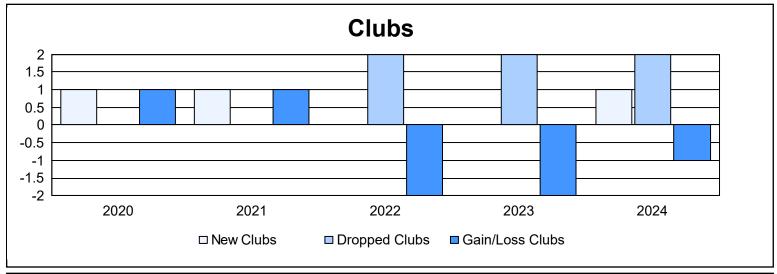

District U 2 As of June 2024 Cumulative

| Year      | New<br>Clubs | Dropped<br>Clubs | Gain/<br>Loss<br>Clubs | New<br>Members | Charter<br>Members | Reinstate<br>Members | Transfer<br>Members | Total<br>Member<br>Added | Total<br>Members<br>Dropped | Gain/<br>Loss<br>Members |
|-----------|--------------|------------------|------------------------|----------------|--------------------|----------------------|---------------------|--------------------------|-----------------------------|--------------------------|
| 2019-2020 | 1            | 0                | 1                      | 89             | 22                 | 29                   | 3                   | 143                      | 156                         | -13                      |
| 2020-2021 | 1            | 0                | 1                      | 64             | 20                 | 3                    | 2                   | 89                       | 129                         | -40                      |
| 2021-2022 | 0            | 2                | -2                     | 58             | 1                  | 3                    | 5                   | 67                       | 136                         | -69                      |
| 2022-2023 | 0            | 2                | -2                     | 72             | 0                  | 2                    | 7                   | 81                       | 142                         | -61                      |
| 2023-2024 | 1            | 2                | -1                     | 120            | 29                 | 6                    | 10                  | 165                      | 123                         | 42                       |
| Average   | 1            | 1                | -1                     | 81             | 14                 | 9                    | 5                   | 109                      | 137                         | -28                      |